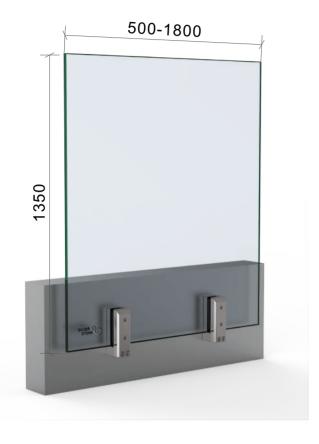

PREMIUM GLASS&HARDWARE

Drawing ID C1350

Drawing ID C1350PH

## MATERIAL:

12mm Clear Toughened Glass

## CATALOGUE AND DESCRIPTION:

- > Glass Products
- > Pool Fence Glass
- > C1350 Series