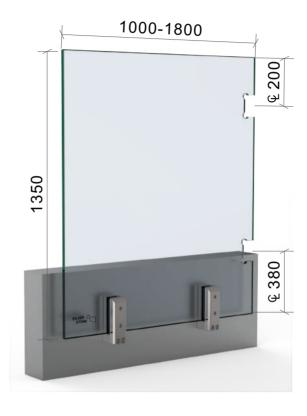

PREMIUM GLASS&HARDWARE

Drawing ID C1350

Drawing ID C1350PH

## MATERIAL:

12mm Clear Toughened Glass

## CATALOGUE AND DESCRIPTION:

- > Glass Products
- > Pool Fence Glass
- > C1350 Series