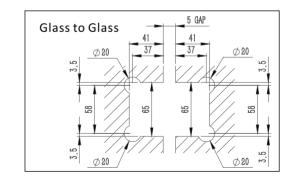

PREMIUM GLASS&HARDWARE

Drawing ID C1350

Drawing ID C1350PH

## MATERIAL:

12mm Clear Toughened Glass

## CATALOGUE AND DESCRIPTION:

- > Glass Products
- > Pool Fence Glass
- > C1350 Series